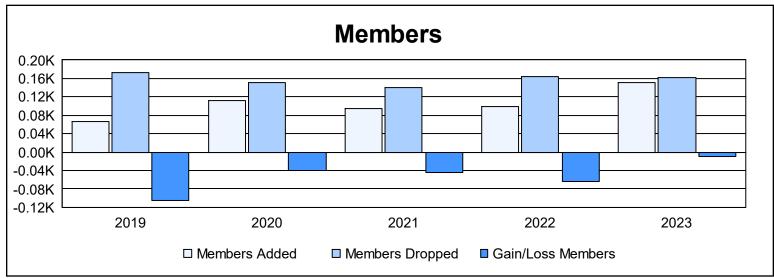

District 31 S

As of June 2023 Cumulative

| Year      | New<br>Clubs | Dropped<br>Clubs | Gain/<br>Loss<br>Clubs | New<br>Members | Charter<br>Members | Reinstate<br>Members | Transfer<br>Members | Total<br>Member<br>Added | Total<br>Members<br>Dropped | Gain/<br>Loss<br>Members |
|-----------|--------------|------------------|------------------------|----------------|--------------------|----------------------|---------------------|--------------------------|-----------------------------|--------------------------|
| 2018-2019 | 0            | 4                | -4                     | 52             | 2                  | 3                    | 10                  | 67                       | 172                         | -105                     |
| 2019-2020 | 0            | 3                | -3                     | 79             | 14                 | 9                    | 9                   | 111                      | 150                         | -39                      |
| 2020-2021 | 1            | 2                | -1                     | 59             | 31                 | 2                    | 3                   | 95                       | 140                         | -45                      |
| 2021-2022 | 0            | 3                | -3                     | 83             | 6                  | 7                    | 3                   | 99                       | 164                         | -65                      |
| 2022-2023 | 1            | 1                | 0                      | 91             | 46                 | 13                   | 2                   | 152                      | 161                         | -9                       |
| Average   | 0            | 3                | -2                     | 73             | 20                 | 7                    | 5                   | 105                      | 157                         | -53                      |