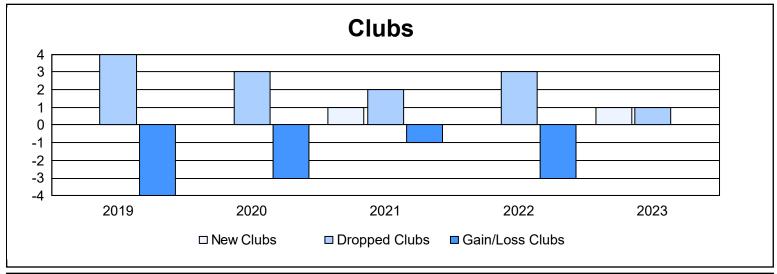

District 31 S

As of June 2023 Cumulative

| Year      | New<br>Clubs | Dropped<br>Clubs | Gain/<br>Loss<br>Clubs | New<br>Members | Charter<br>Members | Reinstate<br>Members | Transfer<br>Members | Total<br>Member<br>Added | Total<br>Members<br>Dropped | Gain/<br>Loss<br>Members |
|-----------|--------------|------------------|------------------------|----------------|--------------------|----------------------|---------------------|--------------------------|-----------------------------|--------------------------|
| 2018-2019 | 0            | 4                | -4                     | 52             | 2                  | 3                    | 10                  | 67                       | 172                         | -105                     |
| 2019-2020 | 0            | 3                | -3                     | 79             | 14                 | 9                    | 9                   | 111                      | 150                         | -39                      |
| 2020-2021 | 1            | 2                | -1                     | 59             | 31                 | 2                    | 3                   | 95                       | 140                         | -45                      |
| 2021-2022 | 0            | 3                | -3                     | 83             | 6                  | 7                    | 3                   | 99                       | 164                         | -65                      |
| 2022-2023 | 1            | 1                | 0                      | 91             | 46                 | 13                   | 2                   | 152                      | 161                         | -9                       |
| Average   | 0            | 3                | -2                     | 73             | 20                 | 7                    | 5                   | 105                      | 157                         | -53                      |